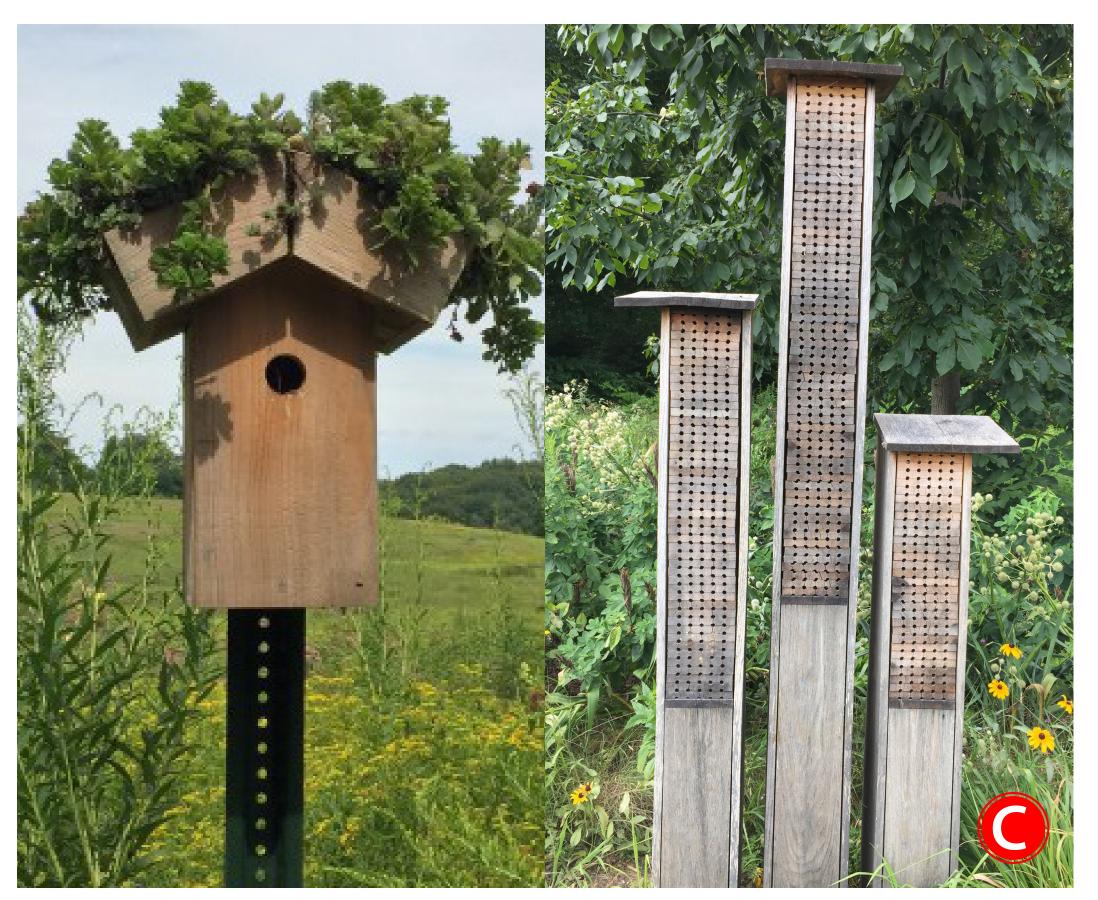

Community Garden

Shade Sail

Bird Houses / Bee Houses

Plant Identification Markers

Lake Wildwood HOA

Metal Prefabricated Picnic Shelter

Trail Markers

Wooden Custom Picnic Shelter