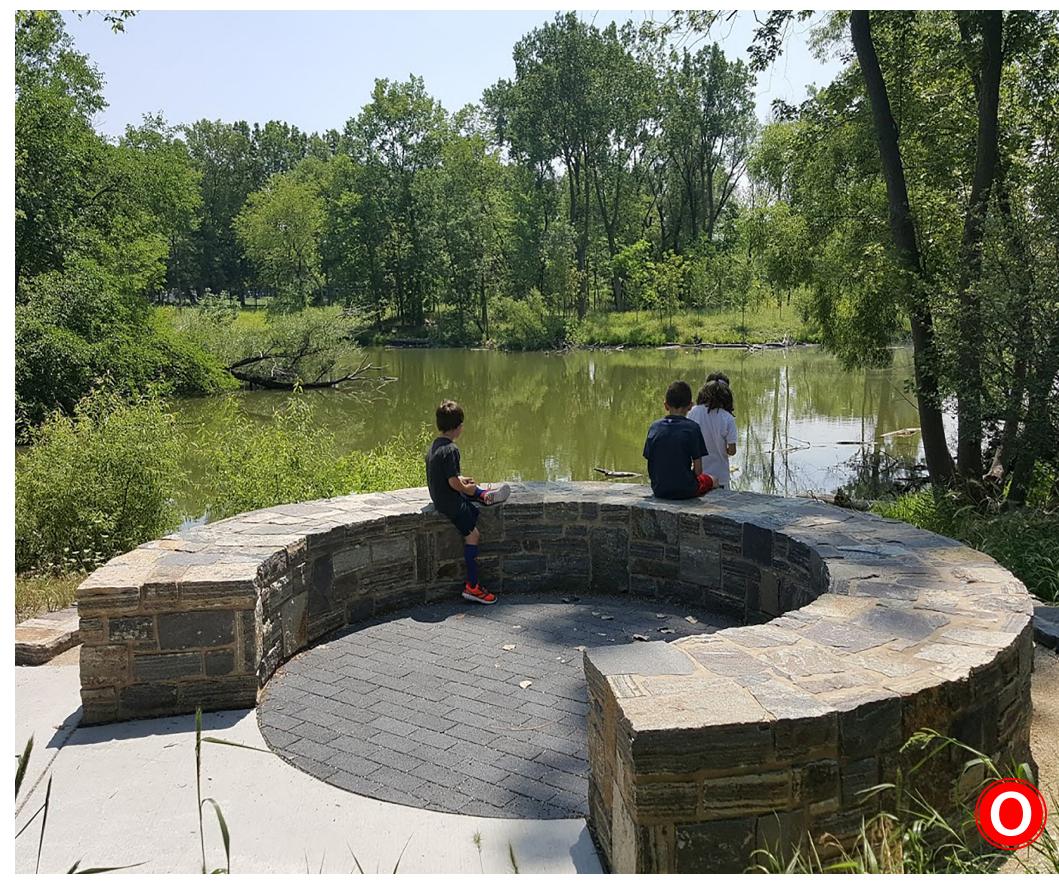

Split Log Pathway

Slope Stabilization

PREPARED FOR: Lake Wildwood HOA

Stone Stepper Creek Crossing

Limestone Outcropping / Water Access

Comp Images Lake Wildwood HOA Varna, Illinois

Overlook with Stone Seatwall