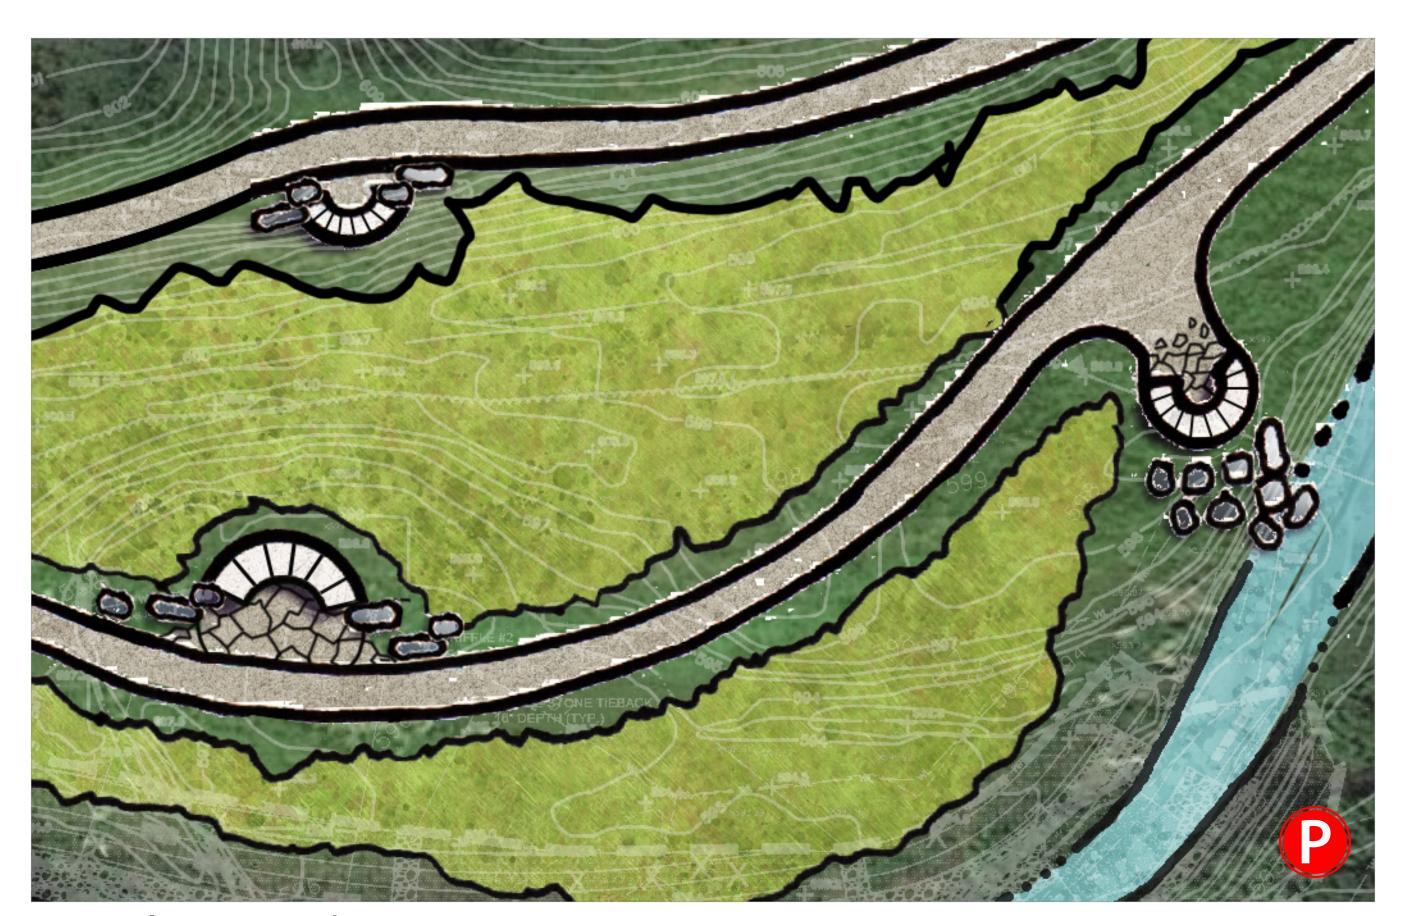

## Legend

- Gravel Parking Lot
- Sledding Hill
- © Community Garden
- Picnic Shelter
- Outdoor Grills
- Trailhead Signage
- **©** Limestone Pathway
- Grassed Pathway
- Stepped Pathway
- Split Log Pathway
- Native Area Management
- Slope Stabilization
- Stone Stepper Creek Crossing
- Limestone Outcropping / Water Access
- Overlook with Stone Seatwalls
- Council Ring / Gathering Area
- Boardwalk
- **®** Boardwalk Observation Point
- Oredging Haul Road
- Buried Dredging Pipe

Council Ring / Gathering Space

Boardwalk

Boardwalk Observation Platform

PREPARED FOR:

Lake Wildwood HOA