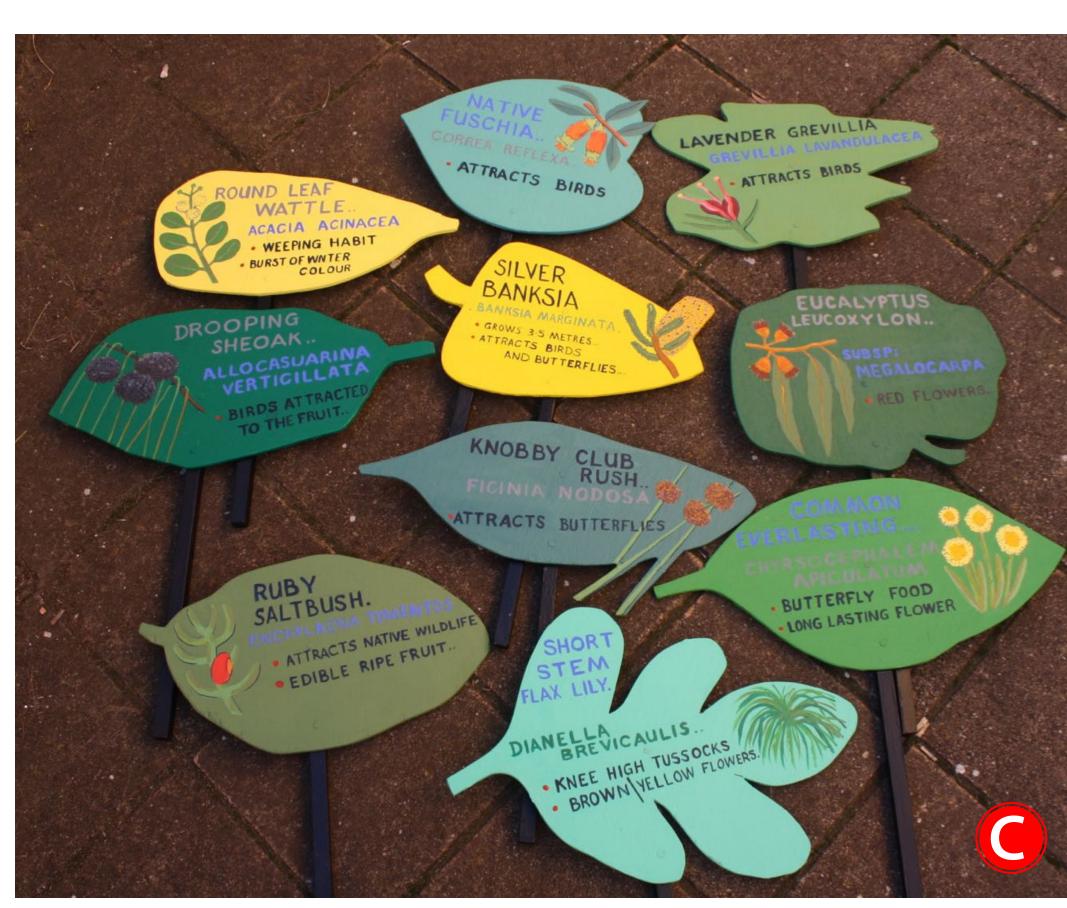

Community Garden

Shade Sail

Bird Houses / Bee Houses

Plant Identification Markers

Lake Wildwood HOA

Metal Prefabricated Picnic Shelter

Trail Markers

Wooden Custom Picnic Shelter