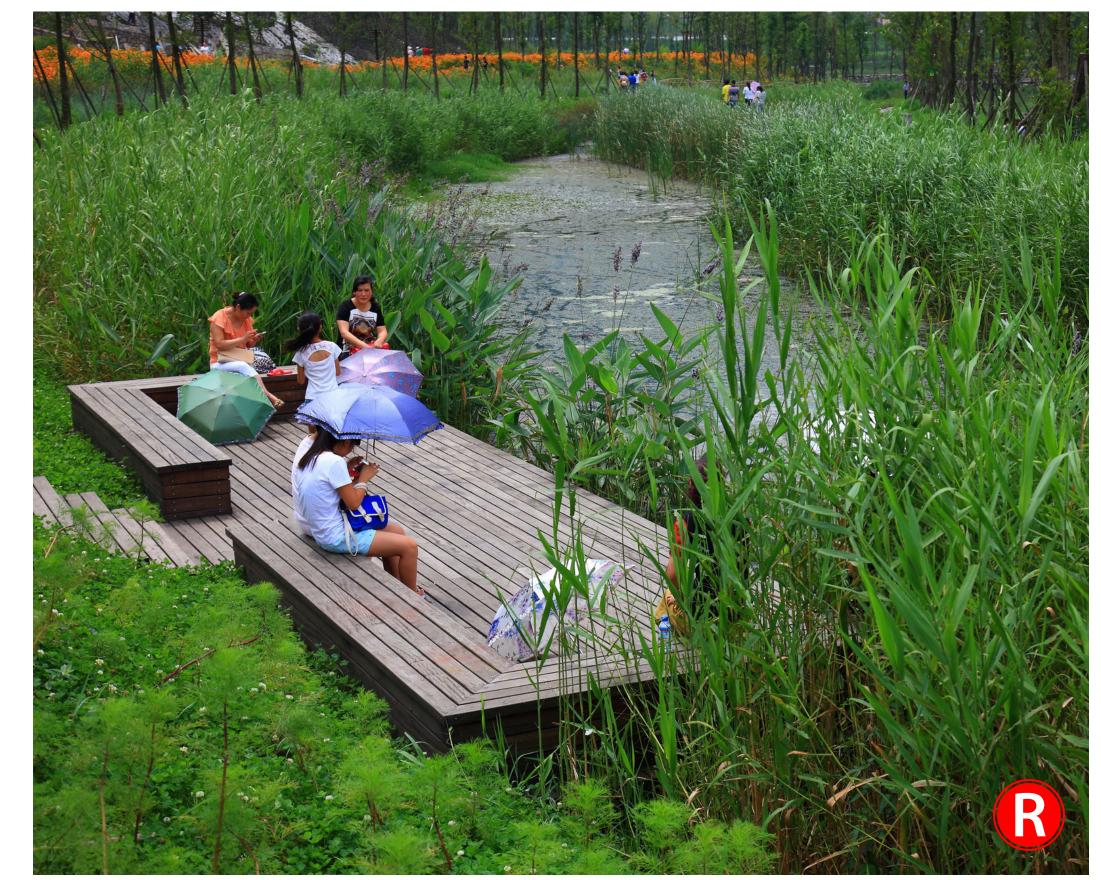

Council Ring / Gathering Space

Boardwalk

Boardwalk Observation Platform

PREPARED FOR:

Lake Wildwood HOA