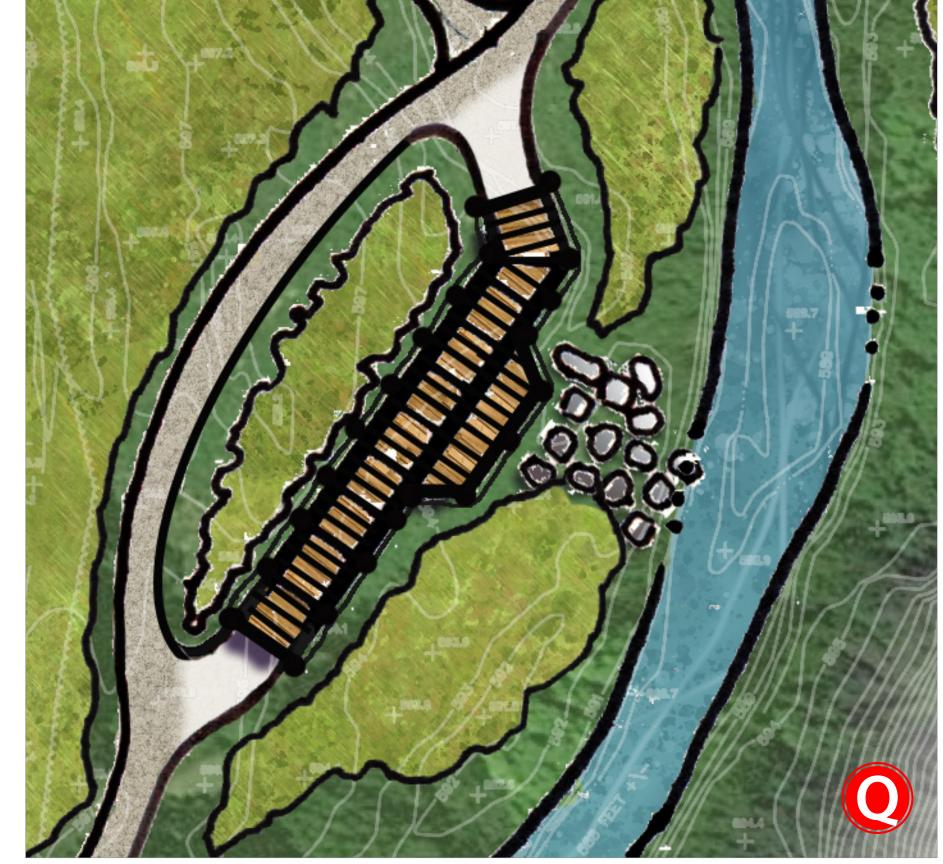

## Legend

- Gravel Parking Lot
- Sledding Hill
- © Community Garden
- Picnic Shelter
- Outdoor Grills
- Trailhead Signage
- **©** Limestone Pathway
- Grassed Pathway
- Stepped Pathway
- Split Log Pathway
- Native Area Management
- Slope Stabilization
- Stone Stepper Creek Crossing
- Limestone Outcropping / Water Access
- Overlook with Stone Seatwalls
- Council Ring / Gathering Area
- Boardwalk
- **®** Boardwalk Observation Point
- Oredging Haul Road
- Buried Dredging Pipe

Council Ring / Gathering Space

Boardwalk

Boardwalk Observation Platform

PREPARED FOR:

Lake Wildwood HOA