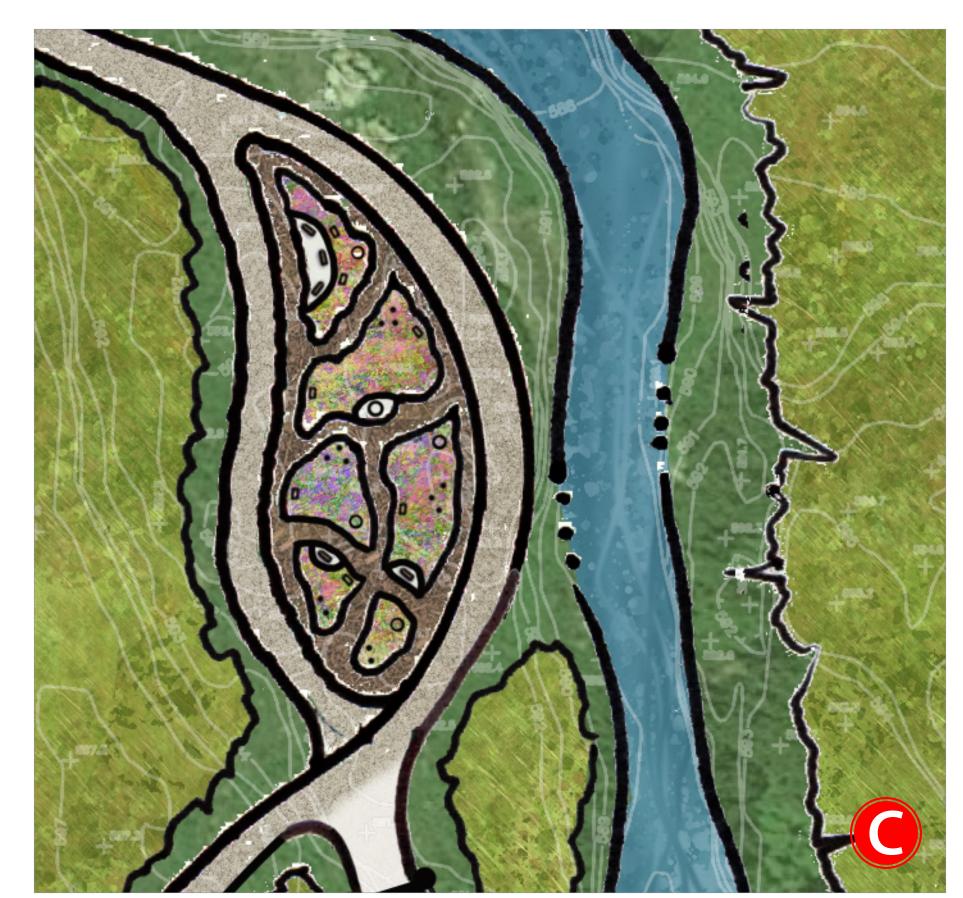

## Legend

- Gravel Parking Lot
- Sledding Hill
- © Community Garden
- Picnic Shelter
- Outdoor Grills
- Trailhead Signage
- **©** Limestone Pathway
- Grassed Pathway
- Stepped Pathway
- Split Log Pathway
- Native Area Management
- Slope Stabilization
- Stone Stepper Creek Crossing
- Limestone Outcropping / Water Access
- Overlook with Stone Seatwalls
- Council Ring / Gathering Area
- Boardwalk
- **®** Boardwalk Observation Point
- Oredging Haul Road
- Buried Dredging Pipe

Community Garden

Shade Sail

Bird Houses / Bee Houses

Plant Identification Markers

Lake Wildwood HOA

Metal Prefabricated Picnic Shelter

Trail Markers

Wooden Custom Picnic Shelter