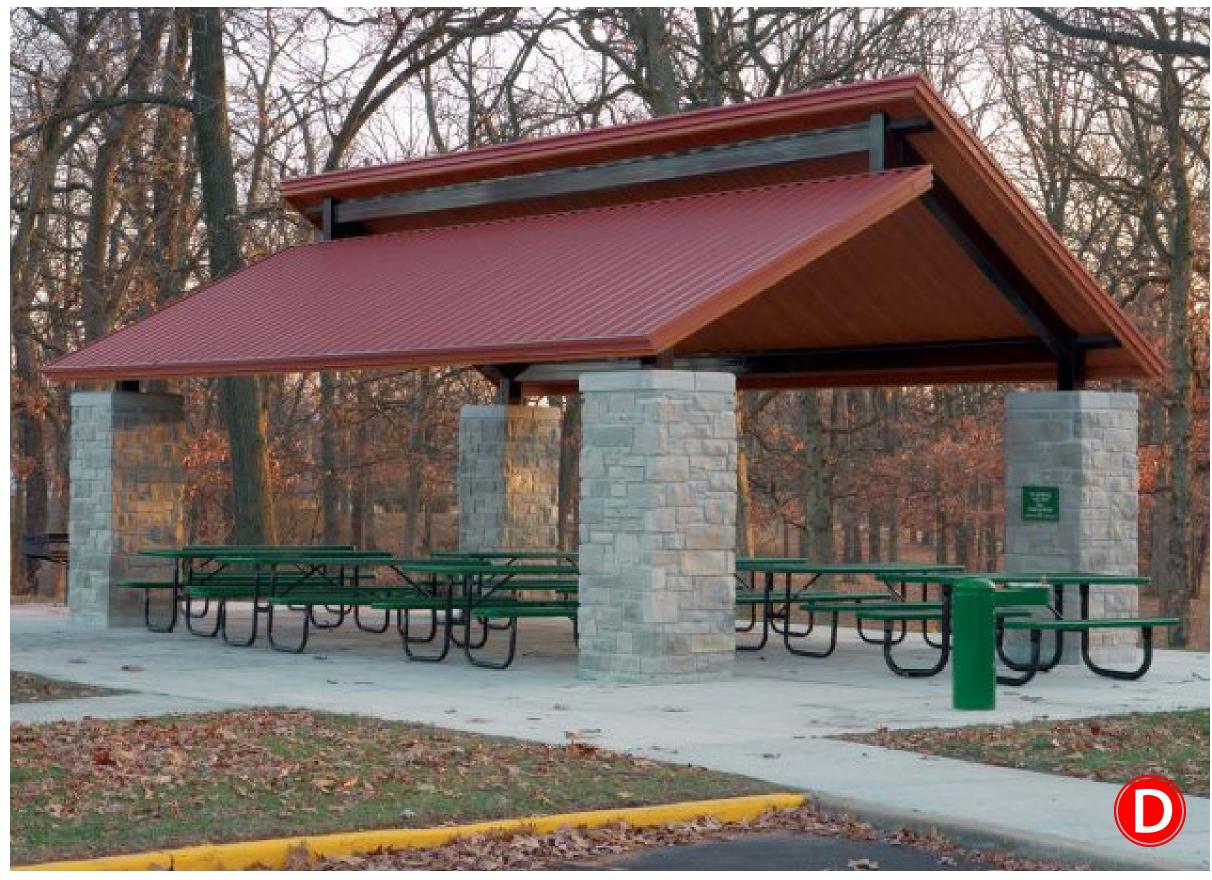

Community Garden

Shade Sail

Bird Houses / Bee Houses

Plant Identification Markers

Lake Wildwood HOA

Metal Prefabricated Picnic Shelter

Trail Markers

Wooden Custom Picnic Shelter