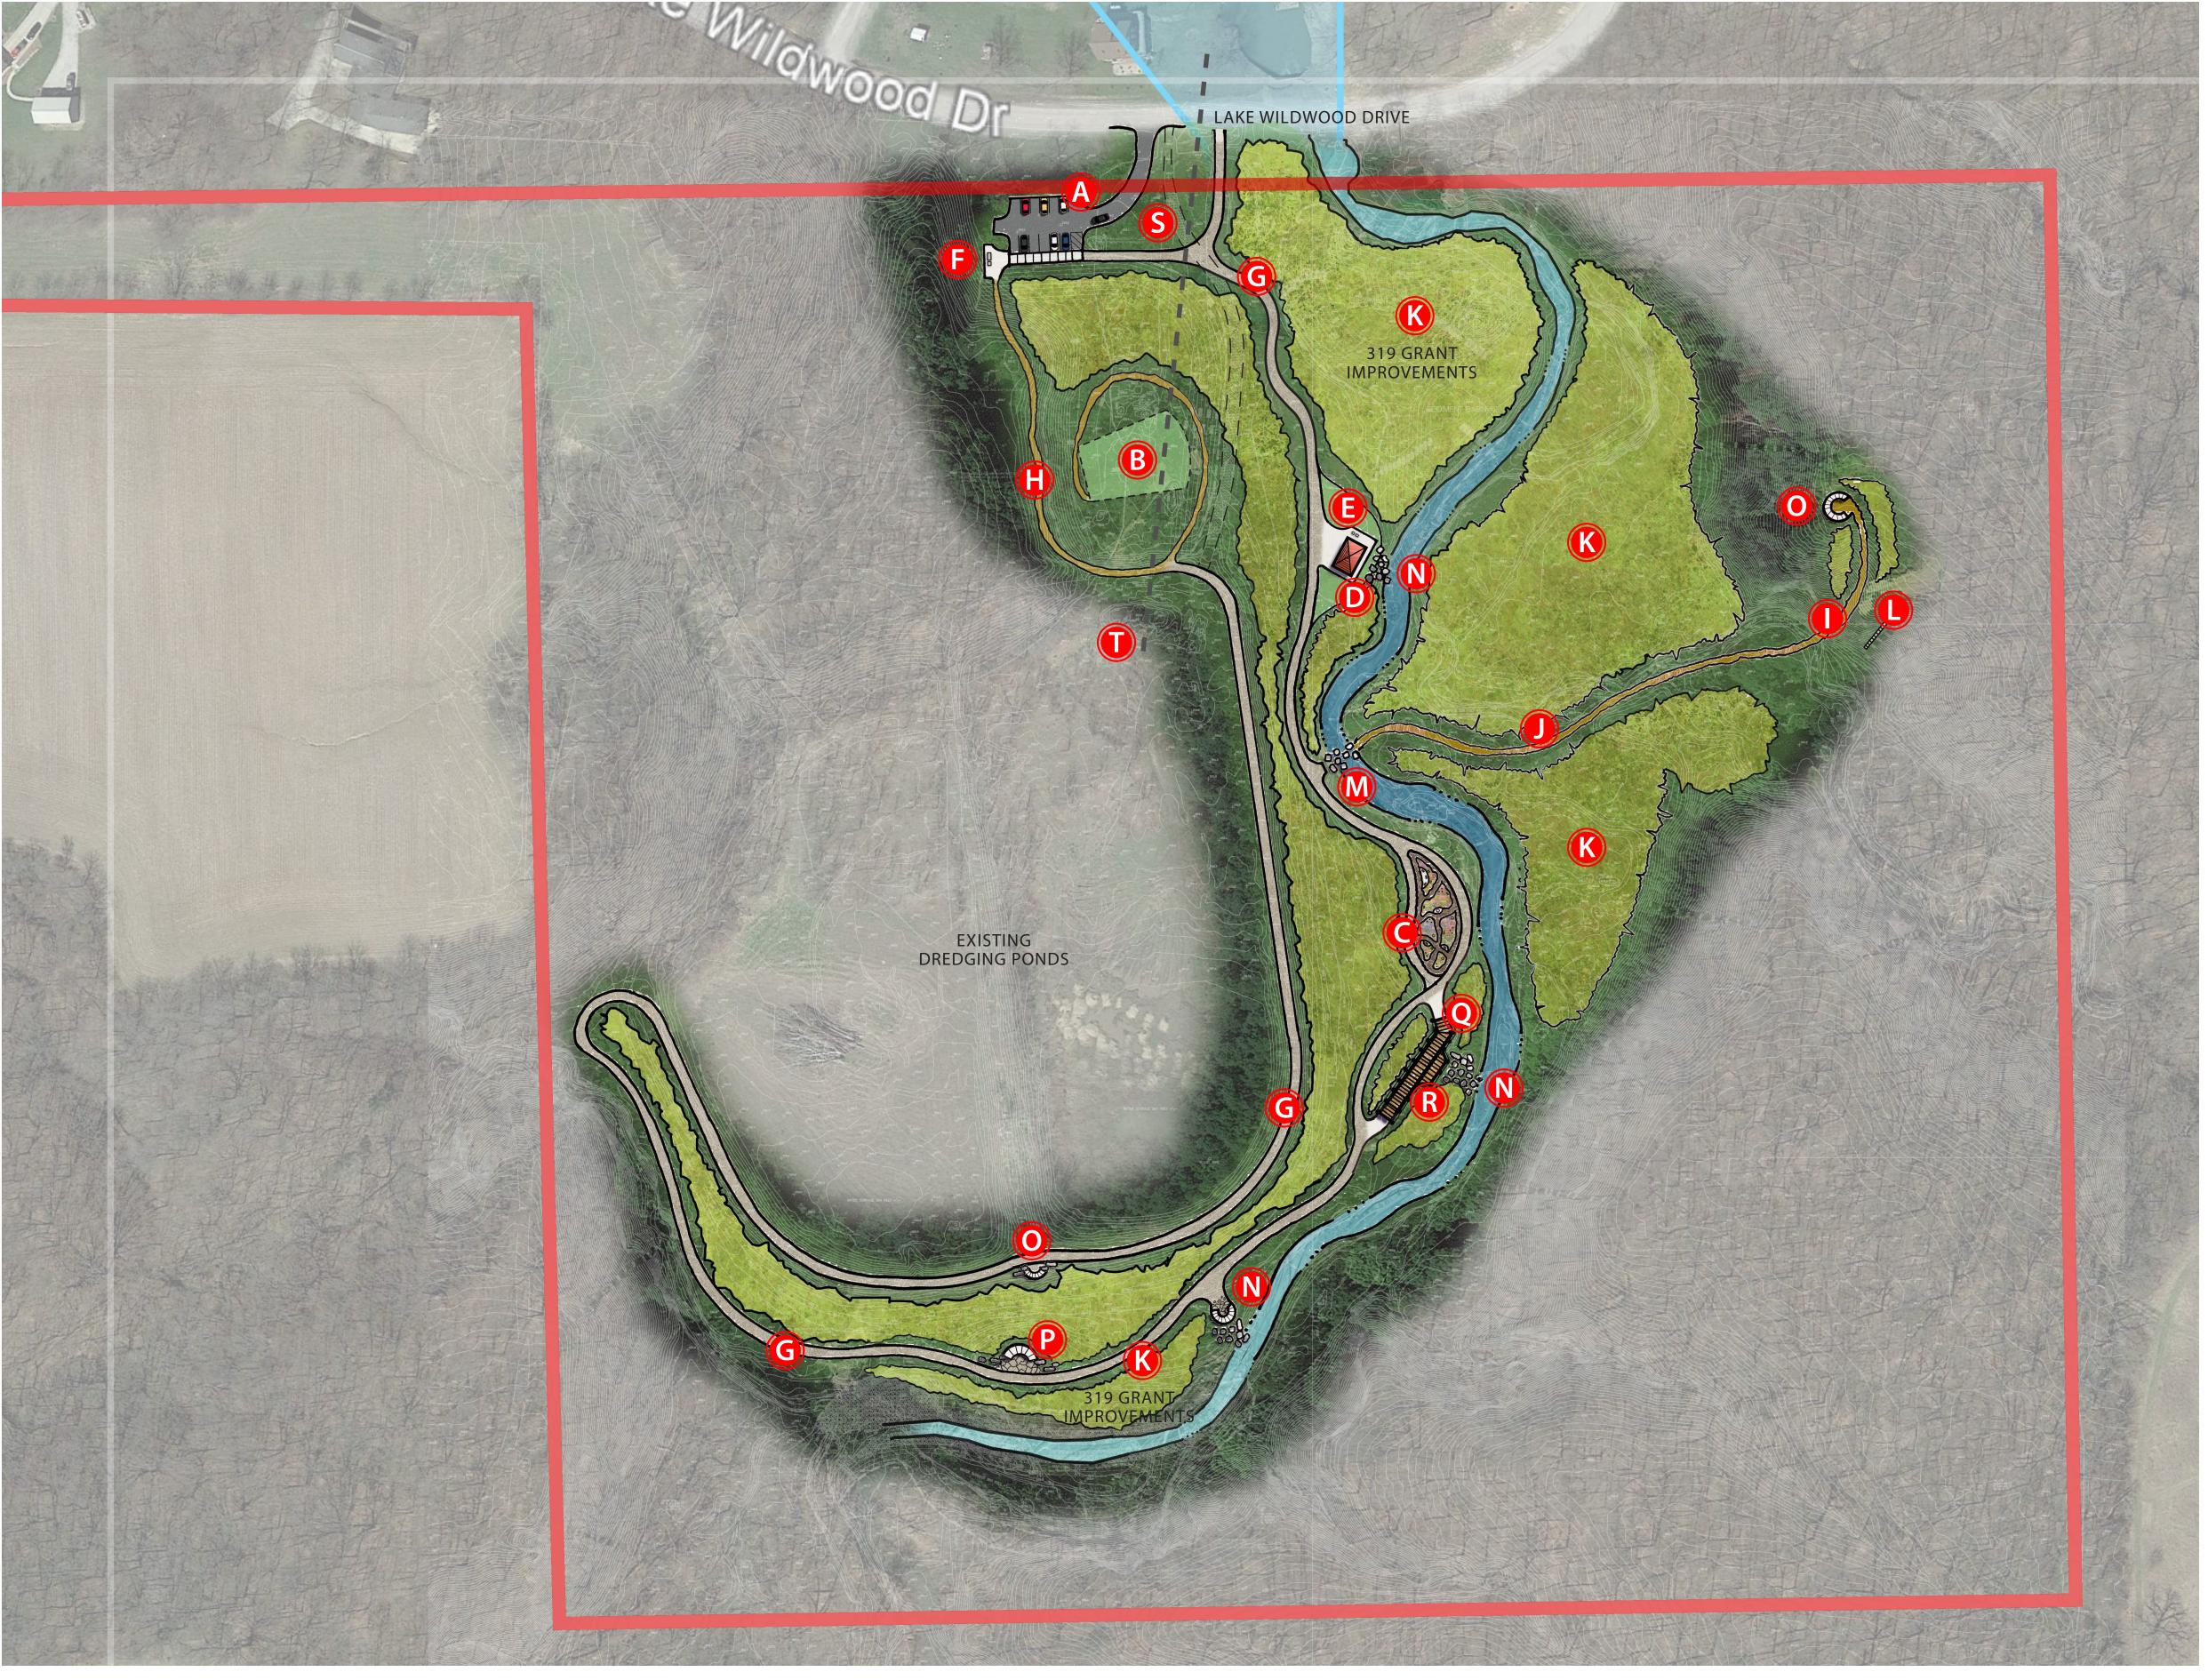

## Legend

- Gravel Parking Lot
- Sledding Hill
- © Community Garden
- Picnic Shelter
- Outdoor Grills
- Trailhead Signage
- **©** Limestone Pathway
- Grassed Pathway
- Stepped Pathway
- Split Log Pathway
- Native Area Management
- Slope Stabilization
- Stone Stepper Creek Crossing
- Limestone Outcropping / Water Access
- Overlook with Stone Seatwalls
- Council Ring / Gathering Area
- Boardwalk
- **®** Boardwalk Observation Point
- Oredging Haul Road
- Buried Dredging Pipe

PREPARED FOR:

Lake Wildwood HOA

Picnic Shelter / Gathering Space

Overlook with Stone Seatwall

Community Garden

Council Ring / Gathering Space

Boardwalk with Observation Platform

Concept Plan Lake Wildwood HOA Varna, Illinois