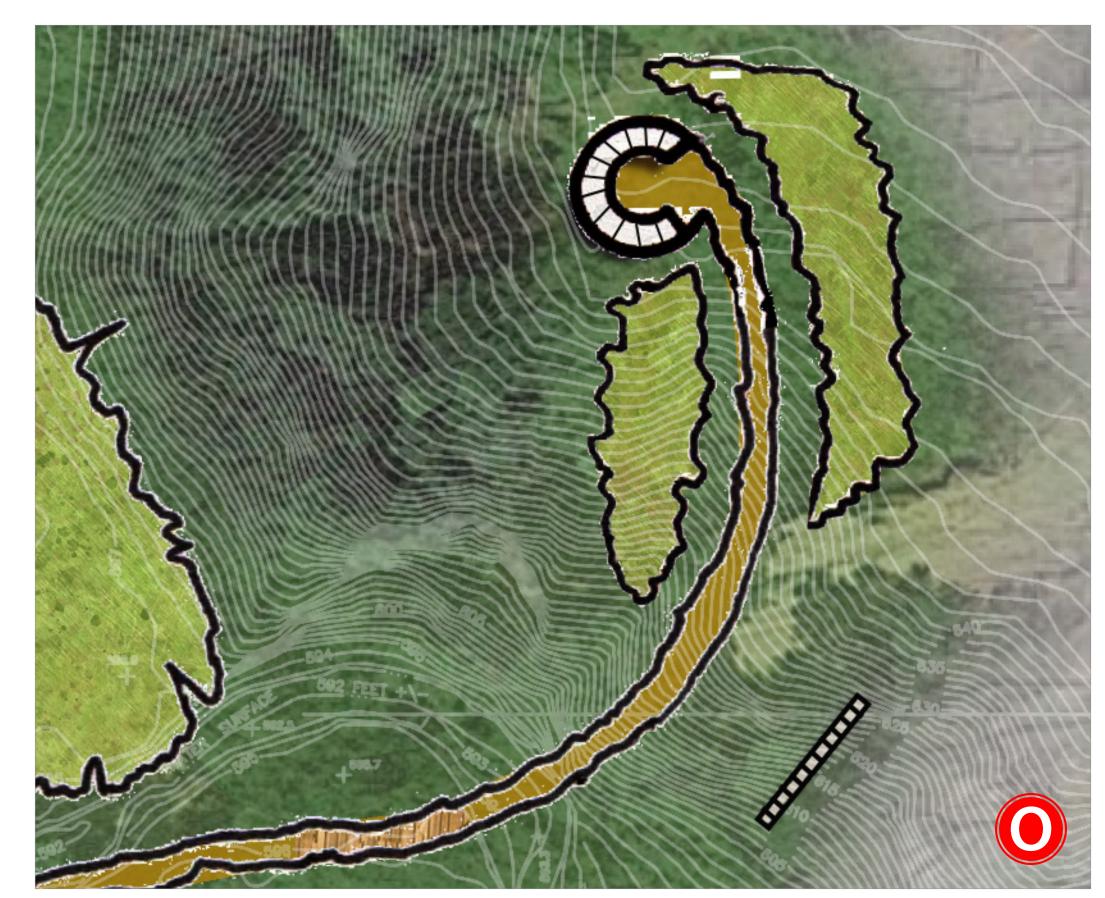

## Legend

- Gravel Parking Lot
- Sledding Hill
- © Community Garden
- Picnic Shelter
- Outdoor Grills
- Trailhead Signage
- **©** Limestone Pathway
- Grassed Pathway
- Stepped Pathway
- Split Log Pathway
- Native Area Management
- Slope Stabilization
- Stone Stepper Creek Crossing
- Limestone Outcropping / Water Access
- Overlook with Stone Seatwalls
- Council Ring / Gathering Area
- Boardwalk
- **®** Boardwalk Observation Point
- Oredging Haul Road
- Buried Dredging Pipe