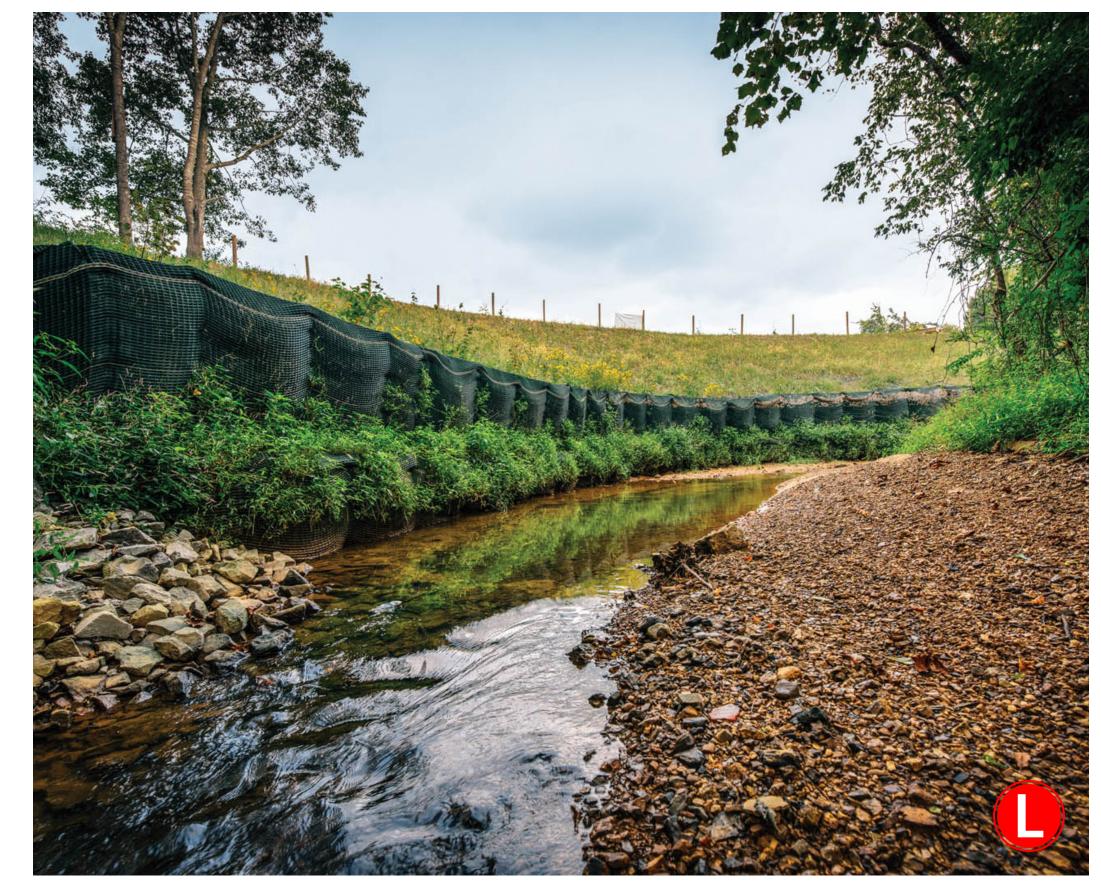

Split Log Pathway

Slope Stabilization

PREPARED FOR: Lake Wildwood HOA

Stone Stepper Creek Crossing

Limestone Outcropping / Water Access

Comp Images Lake Wildwood HOA Varna, Illinois

Overlook with Stone Seatwall