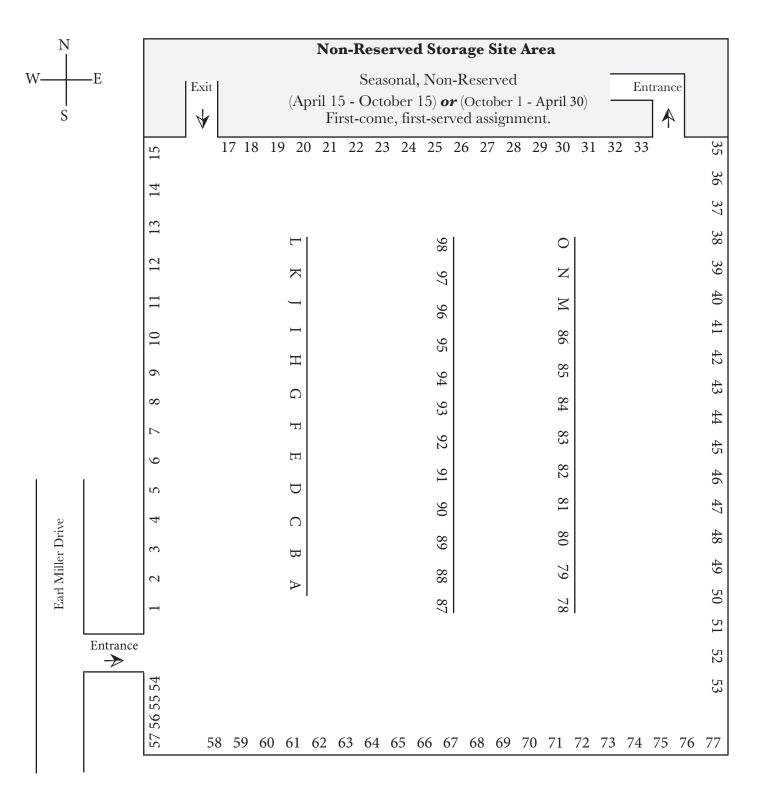

# RESERVED & NON-RESERVED STORAGE MAP & INFORMATION

#### **Reserved Storage**

Assigned via a number or letter (see map below).

#### **Non-Reserved Storage**

Assigned on a first come, first served basis in the rear of the lot.

Reserved Storage \$200.00 October 1st - September 30th

> <u>Non-Reserved Storage</u> \$100.00 ril 15th - October 15th or

April 15th - October 15th or, October 1st - April 30th