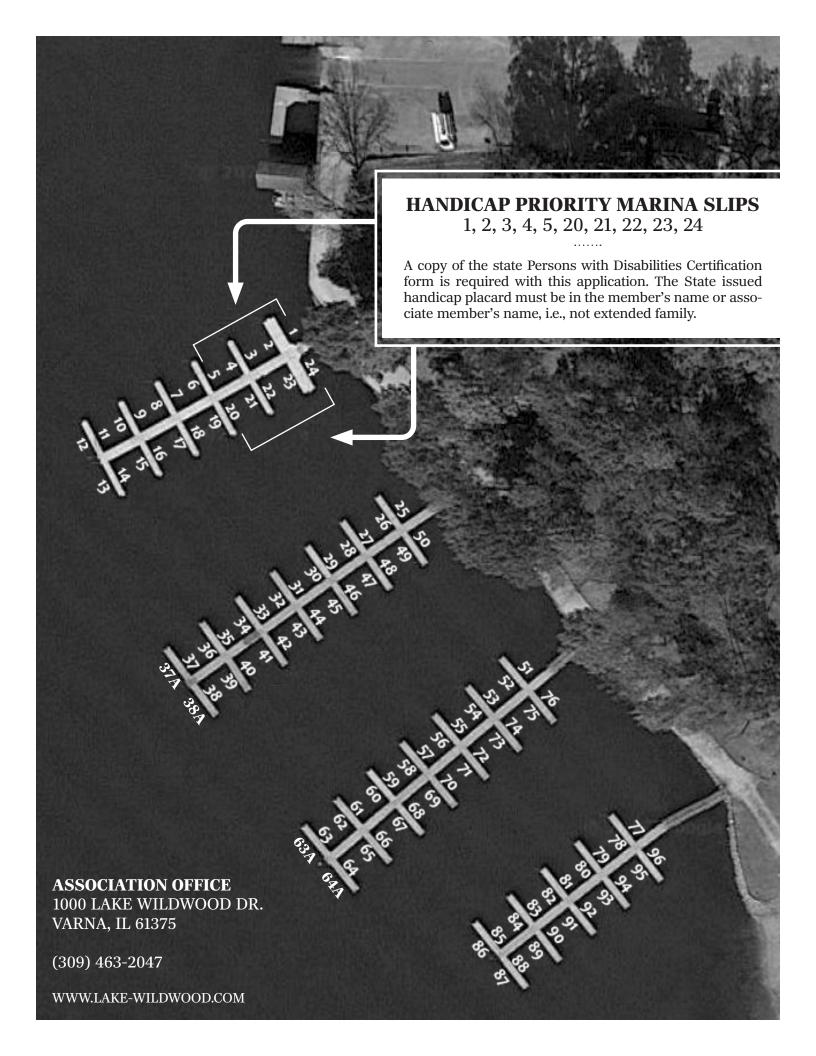

#### **LOTTERY PROCESS**

In January, a percentage of marina slips in Row 1 will be available to handicap members on a first-come, first-served basis. The member will provide documentation and payment, then receive a slip beginning with Row 1, starting from the Eastern-most slip (proceeding West) until all allocated slips are filled.

At the December 2024 Board of Director's meeting, a motion was passed to allocate 10% of the slips as handicap, and any applicants beyond that number will go into the regular lottery system (Tier 1 and 2).

#### HANDICAP No Lottery

Assigned in order received (first-come, first-serve basis).

1, 2, 3, 4, 5, 20, 21, 22, 23, 24

#### RESTRICTIONS

**MAP ON BACK** 

- 1) The State issued handicap placard must be in the member's name or associate member's name, i.e., not extended family.
- 2) Marina slips are available only to members in good standing (at the time of application submission).
- 3) Marina slip rentals are available only to members with a currently registered watercraft unit.